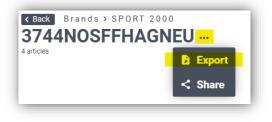

#### Shopping basket export: Sorting

When exporting shopping carts, the sorting that was selected in the shopping cart module will always be used in future. This should make it easier to compare shopping carts and exports and avoid confusion.